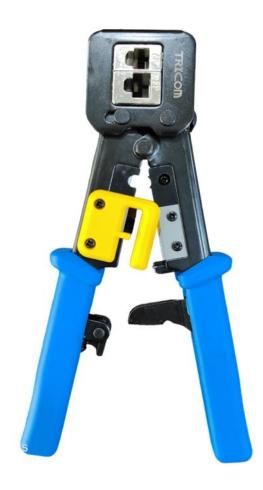

## **TRICOM Pass Through Tool**

## **Overview**

Pass-Through Connectors are used by network installers/technicians in order to terminate network cables with a pass-through crimper. They are used in households and businesses and are ideal for terminating a round network cable or even replacing an existing connector.