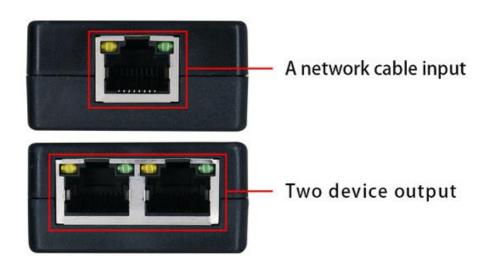

#### **Product Profile**

Active PoE Extender mainly used for one network transmission of two equipment. 1\*100Mbps POE signal input and 2\* 100Mbps POE signal output Maximum transmit distance: 0-100M

## **Details Show**