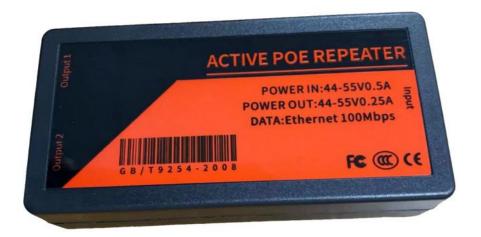

#### **Product Parameter**

| Name                  | Active PoE Extender                                          |
|-----------------------|--------------------------------------------------------------|
| Whole Power Budget    | 30W                                                          |
| Standard              | IEEE802.3af/at                                               |
| Input voltage         | 44-55V/0.5A                                                  |
| Output Voltage        | 44-55V/0.25A                                                 |
| Transmission rate     | 10/100Mbps                                                   |
| Transmission Medium   | Use Cat 5 or better unshielded network cable                 |
| Transmission distance | 100 meters for the front end and 100 meters for the back end |