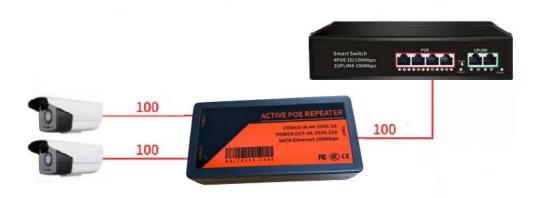

|
|-----------------------|--------------------------------------------------------------|
| Whole Power Budget    | 30W                                                          |
| Standard              | IEEE802.3af/at                                               |
| Input voltage         | 44-55V/0.5A                                                  |
| Output Voltage        | 44-55V/0.25A                                                 |
| Transmission rate     | 10/100Mbps                                                   |
| Transmission Medium   | Use Cat 5 or better unshielded network cable                 |
| Transmission distance | 100 meters for the front end and 100 meters for the back end |

## **Details Show**



# **Application Network**