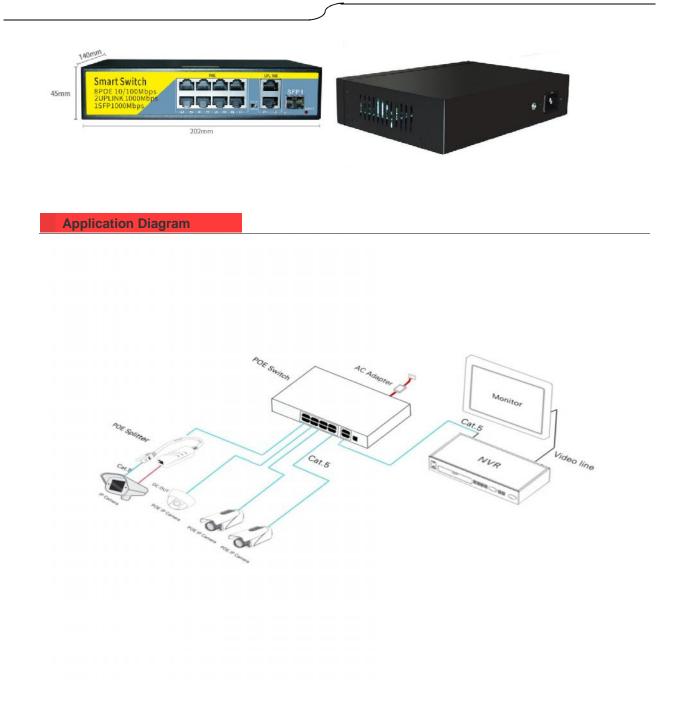

The PoE switch is ideal for powering PoE devices such as IP cameras, WLAN access point, IP phones, office access control systems, and other PD devices and offers a line of high quality products that provide a total solution for Ethernet application in different environments.