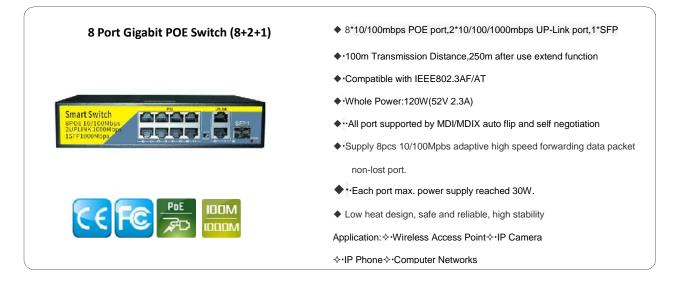

## 8 Port Gigabit ACTIVE POE Switch-(8+2+1)

## Product Description

The PoE switch provides power and data from a single point, using Power over Ethernet (PoE) over a single Cat-5 cable. It can be used for any 10/100Mbps link and supply industry-standard IEEE 802.3af /at power. Advanced auto-sensing algorithm gives power to 802.3af end devices, In addition, the PoE switch automatically determines PoE requirements, speed, duplex, and cable type using Auto Uplink. Easy to operate and reliable.

The PoE switch is ideal for powering PoE devices such as IP cameras, WLAN access point, IP phones, office access control systems, and other PD devices and offers a line of high quality products that provide a total solution for Ethernet application in different environments.

| Technical Specification |                                                           |
|-------------------------|-----------------------------------------------------------|
| Product Name            | 8 Port GIGABIT ACTIVE POE Switch(8+2+1)                   |
| Product Model           | 1011GB                                                    |
| DATA PIN                | 1/2+,3/6-                                                 |
| Power Supply Type       | Build In, Both 1/2+,3/6-                                  |
| PoE Output Power        | 30W                                                       |
| Connector               | 8*10/100mbps POE port,2*10/100/1000mbps                   |
|                         | UP-Link port,1*1000Mbps SFP                               |
| Network Medium          | Cat5 (UTP) or more                                        |
| Technology              |                                                           |
| Network Standards       | IEEE 802.3i 10BASE-T IEEE 802.3u 100BASE-TX               |
|                         | IEEE 802.3x Flow Control IEEE 802.3af Power over Ethernet |
| PoE power               | 30W per port(IEEE802.3af/at).                             |