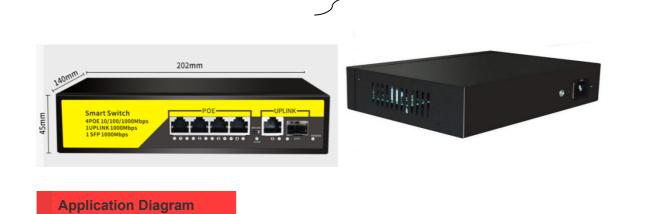

| Power                       |                                                                                            |  |
|-----------------------------|--------------------------------------------------------------------------------------------|--|
| Input                       | AC 110-240V                                                                                |  |
| PoE power consumption       | 30W per port(IEEE802.3af/at)                                                               |  |
| Overload current protection | Present                                                                                    |  |
| Mechanical                  |                                                                                            |  |
| Casing                      | Metal                                                                                      |  |
| Installation                | Wall mounting/ Desktop                                                                     |  |
| Interface                   |                                                                                            |  |
| LED Indicators              | System: Power, PoE Maximum power<br>Per port: Link, Activity, Speed, PoE active, PoE error |  |
| Environment specification   |                                                                                            |  |
| Operating temperature       | -10-55°C (32–104°F)                                                                        |  |
| Storage temperature         | -40-70°C (14–158°F)                                                                        |  |
| Operating humidity          | 90% maximum relative humidity, non-condensing                                              |  |
| Storage humidity            | 95% maximum relative humidity, non-condensing                                              |  |
| Regulatory Approval         |                                                                                            |  |
| ISO                         | Manufactured in ISO9001 facility                                                           |  |
| Safety                      | CE/CCC/FCC                                                                                 |  |
| Warranty                    | 1 Years                                                                                    |  |
| Dimensions                  | 202*140*45mm (L*W*H)                                                                       |  |
| Weight                      | N.W:0.85Kg G.W:1Kg                                                                         |  |