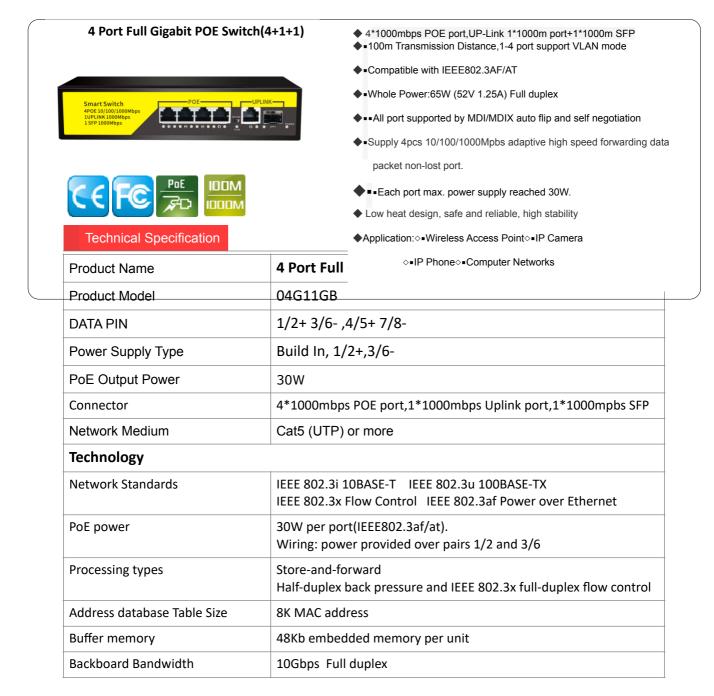

## 4 Port Full Gigabit POE Switch-(4+1+1)

## **Product Describle**

The PoE switch provides power and data from a single point, using Power over Ethernet (PoE) over a single Cat-5 cable. It can be used for any 10/100/1000Mbps link and supply industry-standard IEEE 802.3af/at power. Advanced auto-sensing algorithm gives power to 802.3af end devices, In addition, the PoE switch automatically determines PoE requirements, speed, duplex, and cable type using Auto Uplink. Easy to operate and reliable.

The PoE switch is ideal for powering PoE devices such as IP cameras, WLAN access point, IP phones, office access control systems, and other PD devices and offers a line of high quality products that provide a total solution for Ethernet application in different environments.



| Power                       |                                                                                            |  |
|-----------------------------|--------------------------------------------------------------------------------------------|--|
| Input                       | AC 110-240V                                                                                |  |
| PoE power consumption       | 30W per port(IEEE802.3af/at)                                                               |  |
| Overload current protection | Present                                                                                    |  |
| Mechanical                  |                                                                                            |  |
| Casing