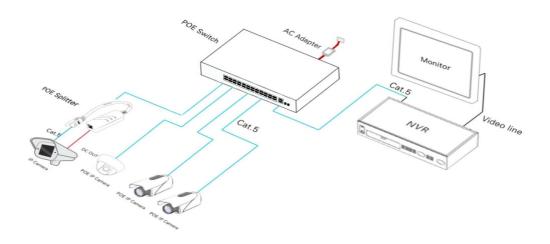

## **Product Describle**

The PoE switch provides power and data from a single point, using Power over Ethernet (PoE) over a single Cat-5 cable. It can be used for any 10/100/1000Mbps link and supply industry-standard IEEE 802.3af/at power. Advanced auto-sensing algorithm gives power to 802.3af end devices, In addition, the PoE switch automatically determines PoE requirements, speed, duplex, and cable type using Auto Uplink. Easy to operate and reliable.

The PoE switch is ideal for powering PoE devices such as IP cameras, WLAN access point, IP phones, office access control systems, and other PD devices and offers a line of high quality products that provide a total solution for Ethernet application in different environments.