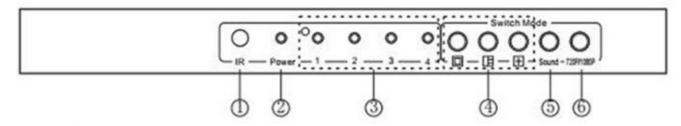

## **Product interface pictures**

- 1. IR Receiver
- 2. Power LED indicator
- 3. HDMI Input LED indicator 1~4
- 4. Video mode switch button
- 5. Sound switch button
- 6. 720P/1080P switch button

- 7. HDMI Input1~4 Ports
- 8. HDMI Output Port
- Power Input Port DC 12V