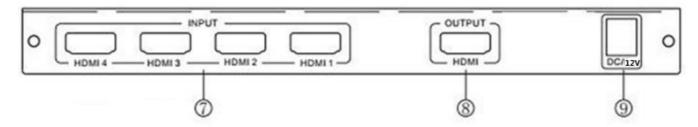

## **Product interface pictures**

- 1. IR Receiver
- 2. Power LED indicator
- 3. HDMI Input LED indicator 1~4
- 4. Video mode switch button
- 5. Sound switch button
- 6. 720P/1080P switch button

- 7. HDMI Input1~4 Ports
- 8. HDMI Output Port
- Power Input Port DC 12V