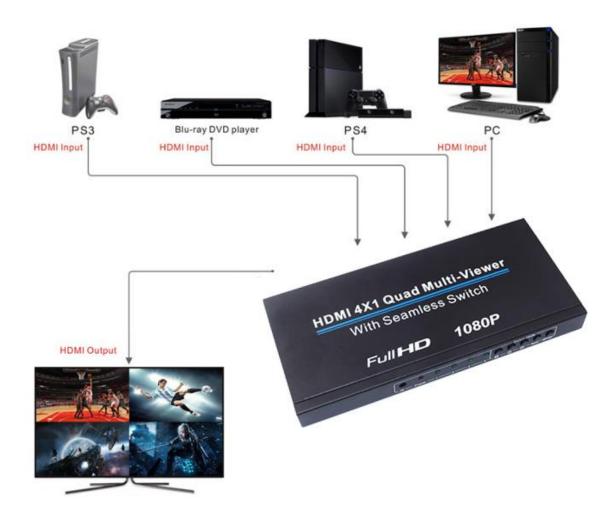

t 4 channels HDMI signal screen segmentation
- Support 4 channels HDMI signal seamless switching
- Support highest resolution up to 1080P/60Hz
- Support IR control
- Compatible HDMI1.3a, HDCP1.2, input compatible DVI1.0 version
- Support resolution: 1080P,720P,1080i,1024X768,1360X768 and so on
- Support audio output format: PCM2
- Support standard AWG26 cable, input up to 15 metres, output up to 15 metres
- DC12V/1A power adapter
- Net weight: 460g

• Dimension (L x W x H): 200mm\*93mm\*20mm

## **Product interface pictures**



- 1. IR Receiver
- 2. Power LED indicator
- 3. HDMI Input LED indicator 1~4
- 4. Video mode switch button
- 5. Sound switch button
- 6. 720P/1080P switch button



- 7. HDMI Input1~4 Ports
- 8. HDMI Output Port
- Power Input Port DC 12V

## **Connection diagram**



## Fives modes for switching:

| IN1   | IN2 | 2   |     |      |      | IN2   |       |      |          | INPUT |
|-------|-----|-----|-----|------|------|-------|-------|------|----------|-------|
| IN3   | IN4 | 4   |     |      | IN1  | IN3   |       |      |          | INPUT |
| MOI   | DE1 |     |     |      | MODE | 2     |       |      |          | MODE3 |
|       |     |     | IN2 | 1514 |      |       | 10.14 | INIC |          |       |
|       |     | IN1 | IN3 | IN4  |      |       | IN1   | IN2  | <u> </u> |       |
| MODE4 |     |     |     |      |      | MODE5 |       |      |          |       |

MODE1: Switching IN1-IN4, to choose the audio output

MODE2: Switching IN1-IN4, the audio output is the same as the audio of the main interface.

MODE3: IN1-IN4, the 4 channels H