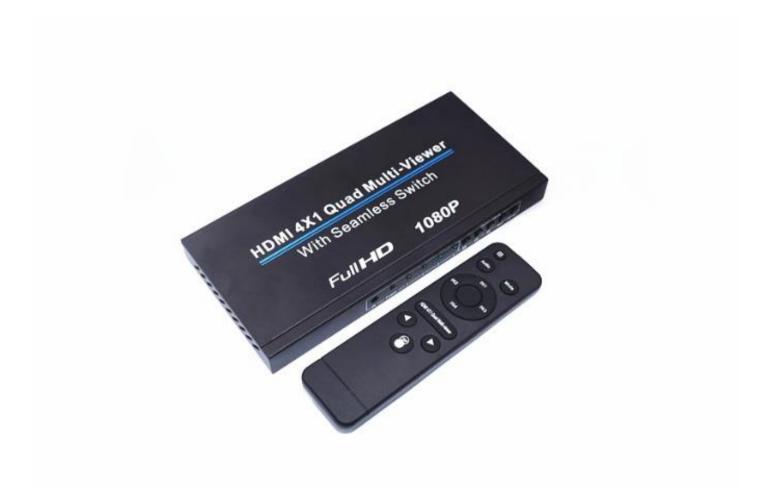

# **TRICOM HDMI 4x1 Quad Multi-viewer**

**Enjoy the vivid world!** 

#### Introduction:

HDMI 4x1 Quad Multi-viewer is a high performance with four HD screen segmentation and seamless switching output switch. It can display 4HD digital video signal on the same screen, and has a variety of video segmentation, seamless switching 4 HD input signal synchronously. The control methods of the switch is flexible, it can be switched via button and IR control. It's a very practical and stable switch and easy to install, can be used in the major projects, meeting halls and other places.