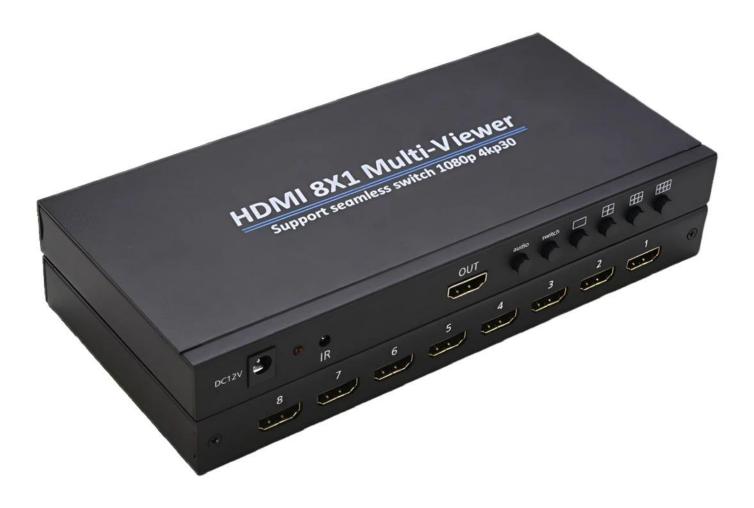

### Introduction:

HDMI 8x1 Quad Multi-viewer is a high performance with 8 HD screen segmentation and seamless switching output switch. It can display 8HD digital video signal on the same screen, and has a variety of video segmentation, seamless switching 8 HD input signal synchronously. The control methods of the switch are flexible, it can be switched via button and IR control. It's a very practical and stable switch and easy to install, can be used in the major projects, meeting halls and other places.

#### **Features:**

- Support 8 HDMI input, 1 HDMI output
- Support 8 channels HDMI signal seamless switching
- Support highest resolution up to 4K30hz
- Support IR control
- Compatible HDMI1.4
- Support resolution: 2160P,1080P, 720P, 1080i, 1024X768,1360X768 and so on
- Support audio output format: PCM2
- DC12V power adapter