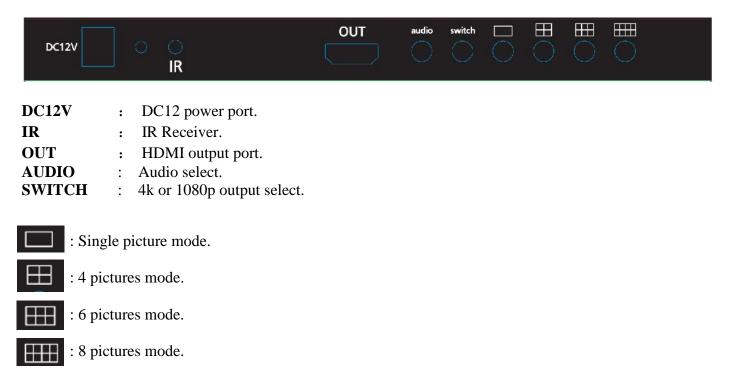

# **Product interface pictures**

## Support modes:

- 1:1 screens
- 2:4 screens
- 3: 6 screens
- 4: 8 screens
- 5: 1 Big 5 small screens
- 6: 2 Big 4 small screens