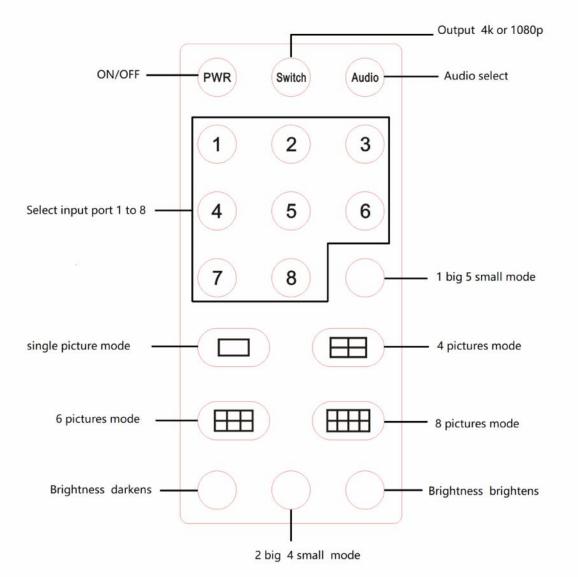

switched via button and IR control. It's a very practical and stable switch and easy to install, can be used in the major projects, meeting halls and other places.

#### **Features:**

- Support 8 HDMI input, 1 HDMI output
- Support 8 channels HDMI signal seamless switching
- Support highest resolution up to 4K30hz
- Support IR control
- Compatible HDMI1.4
- Support resolution: 2160P,1080P, 720P, 1080i, 1024X768,1360X768 and so on
- Support audio output format: PCM2
- DC12V power adapter

# Package:

- 1. HDMI 8x1 multi-viewer x1
- 2. 12V power adapter x1
- 3. Remote control x1
- 4. Manual x1

# **Product interface pictures**







## Support modes:

- 1:1 screens
- 2:4 screens
- 3: 6 screens
- 4: 8 screens
- 5: 1 Big 5 small screens
- 6: 2 Big 4 small screens

#### **Remote control:**