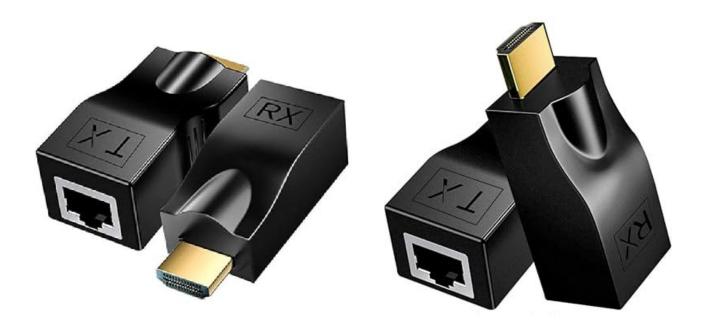

## **MINI HDMI EXTENDER 50M**

The HDMI Ethernet adapter does not require a power supply and can convert 1080p quality. You only need a CAT-5e / 6 cable to expand the HDTV screen. If you need to transmit over long distances, this device will help you save money compared to using long and expensive HDMI cables. It does not directly support connection with the WIFI router.

This HDMI to RJ45 extension repeater breaks the limitation of HDMI cable transmission length. You can use Cat-5e / 6 cable instead of HDMI cable for long-distance transmission. Transmission distance can reach 50 meters and 1080P output.