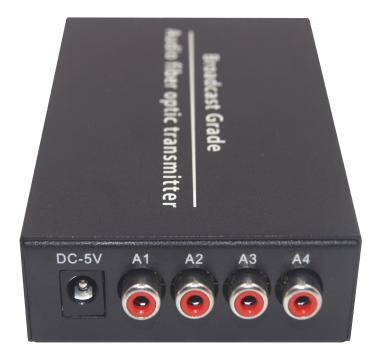

## Description

4CH Audio (RCA) To Fiber Converter support 4 channels Audio (RCA) one way over one single-mode fiber optic, working distance up to 20Km. It can be transmitted at real-time synchronization, no distortion. Adopt all-digital uncompressed transmission technology, To ensure high-quality signal transmission. You can visually detect power, SNYC (fiber) light signals, audio signals on the state of the panel. MTBF (Mean Time Between Failure) is more than 100,000 hours ,Reliable quality.

## **Specification**

Connector :RCA Input Impedance :600 ohm47K (balanceun balance) Output Impedance :600 ohm10K (balanceun balance) Max input output voltage :2.0Vp-p Frequency response:20HZ-20KHZ Audio sample rate :48KHZ SNR  $\geq$ 88dB Suitable fiber Single-mode fiber Wavelength 1310nm1550nm Transmission distance single-mode 0 ~ 20 km (Multimode available custom) Power supply AC100~240V, DC5V2A