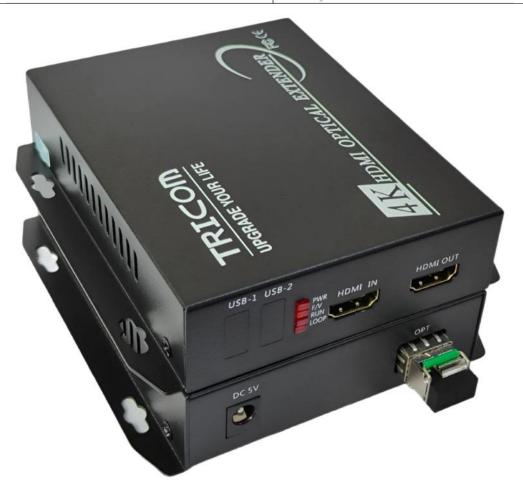

### **Description**

4K HDMI fiber converter, is composed of HDMI transmitter and receiver. Through optical cable and high-speed photoelectric conversion transmission rate, it can extend 4K×2K@60Hz HDMI signal as far as 10-60KM. It has been widely used in various fields. Large-scale multimedia high-definition display, information release and news center, traffic guidance and information display system, outdoor large-screen display system, large-scale stage display and entertainment center, live TV, multimedia conference, military command and exercise and other fields.

#### **Features**

- 1. Support HDMI 2.0 high-definition and 3D video signal transmission, maximum resolution: 4096×2160@60HZ
  - 3. It can transmit EDID back and supports HDCP content protection.
  - 4. Support USB 1.1 keyboard and mouse transmission;
- 5. Support HDMI interface hot-swappable, low energy consumption, plug-and-play, and strong compatibility
  - 6. Multi-mode fiber 300 meters, single-mode fiber 10~60KM long-distance transmission.
- 7. The metal shell is suitable for harsh industrial environments such as extremely high temperatures and extremely low temperatures;