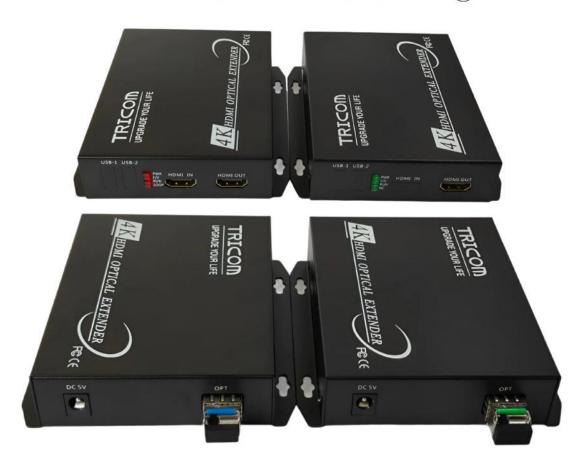

### **Description**

4K HDMI fiber converter, is composed of HDMI transmitter and receiver. Through optical cable and high-speed photoelectric conversion transmission rate, it can extend 4K×2K@60Hz HDMI signal as far as 10-60KM. It has been widely used in various fields. Large-scale multimedia high-definition display, information release and news center, traffic guidance and information display system, outdoor large-screen display system, large-scale stage display and entertainment center, live TV, multimedia conference, military command and exercise and other fields.

#### **Features**

- 1. Support HDMI 2.0 high-definition and 3D video signal transmission, maximum resolution: 4096×2160@60HZ
  - 3. It can transmit EDID back and supports HDCP content protection.
  - 4. Support USB 1.1 keyboard and mouse transmission;
- 5. Support HDMI interface hot-swappable, low energy consumption, plug-and-play, and strong compatibility
  - 6. Multi-mode fiber 300 meters, single-mode fiber 10~60KM long-distance transmission.
- 7. The metal shell is suitable for harsh industrial environments such as extremely high temperatures and extremely low temperatures;