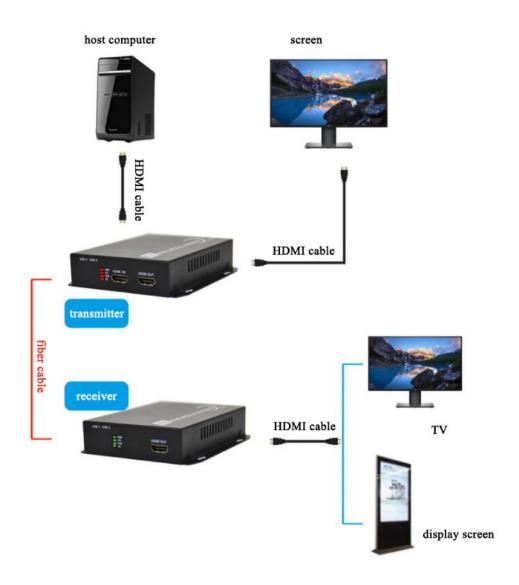

| 1310nm FP / 1490nm DFB / 1550nm DFB                  |
| Fiber                         | 50/125μ OM3 MM / 300 meters<br>9/125μ SM / 10~60KM   |
| Input and output              | HDMI                                                 |
| Fiber port                    | LC                                                   |
| Working temperature           | 0° to +50° C                                         |
| Storage temperature           | -20° to +70° C                                       |
| Humidity                      | 10% to 90%(no condensation)                          |
| Consumption                   | 10W                                                  |
| Adapter                       | Input: 100~240VAC / 50-60Hz, 0.5A Output: 5VDC, 2.0A |



# **Connection Diagram**