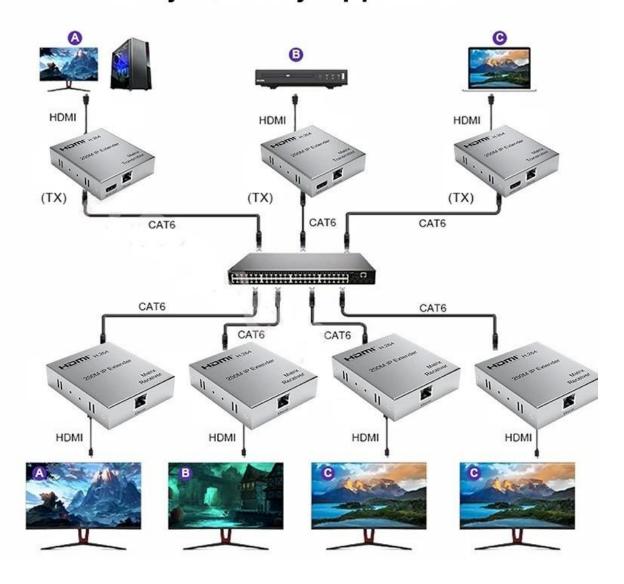

|

## **Product Introduction:**

This 200M HDMI IP Extender is based on TCP/IP standard. It transmits your HD display with the high resolution up to 200 meters (over cat6 cable) away from your DVD or computer source by using one CAT5e/6 cable. At the same time, it's convenient to transmit HDMI audio and video source by point-to-point mode, point-to-multipoint mode and cascade connection mode.

## **Product Features:**

[ H.264 code transmission, transmission rate 8.1Mbps; ]

[Support point-to-point mode, point-to-multipoint mode and cascade connection mode;]

[802.3 Ethernet standard;]

[Support IR remote control;]

[The transmitter support HDMI loop-out function;]

[The design of pure hardware, plug and play, no need for additional software]









## **Many to Many Application**