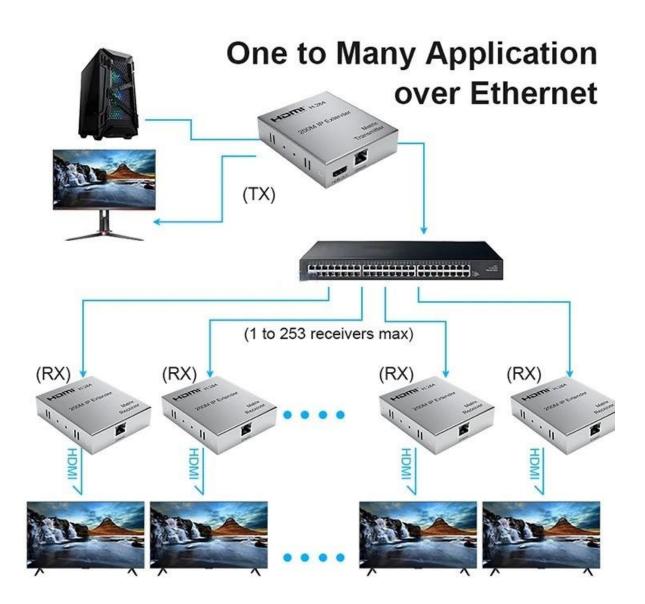

## **Product Introduction:**

This 200M HDMI IP Extender is based on TCP/IP standard. It transmits your HD display with the high resolution up to 200 meters (over cat6 cable) away from your DVD or computer source by using one CAT5e/6 cable. At the same time, it's convenient to transmit HDMI audio and video source by point-to-point mode, point-to-multipoint mode and cascade connection mode.

## **Product Features:**

[ H.264 code transmission, transmission rate 8.1Mbps; ]

[Support point-to-point mode, point-to-multipoint mode and cascade connection mode;]

[802.3 Ethernet standard;]

[Support IR remote control;]