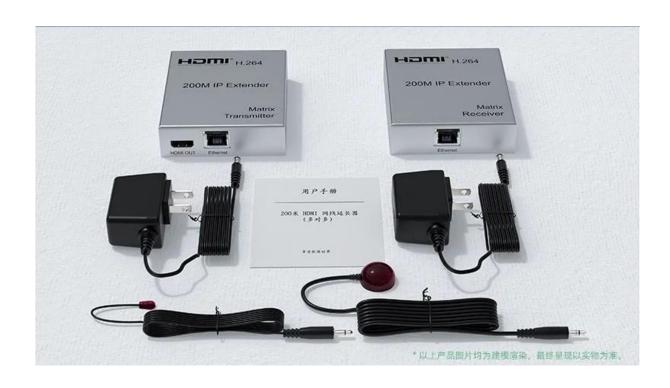

## **Product Introduction**

| Product name   | 200M HDMI Matrix Extender over IP UTP CAT5e/6<br>RJ45 |
|----------------|-------------------------------------------------------|
| Support OEM or | Yes                                                   |
| ODM            |                                                       |
| Packing        | Gift box                                              |