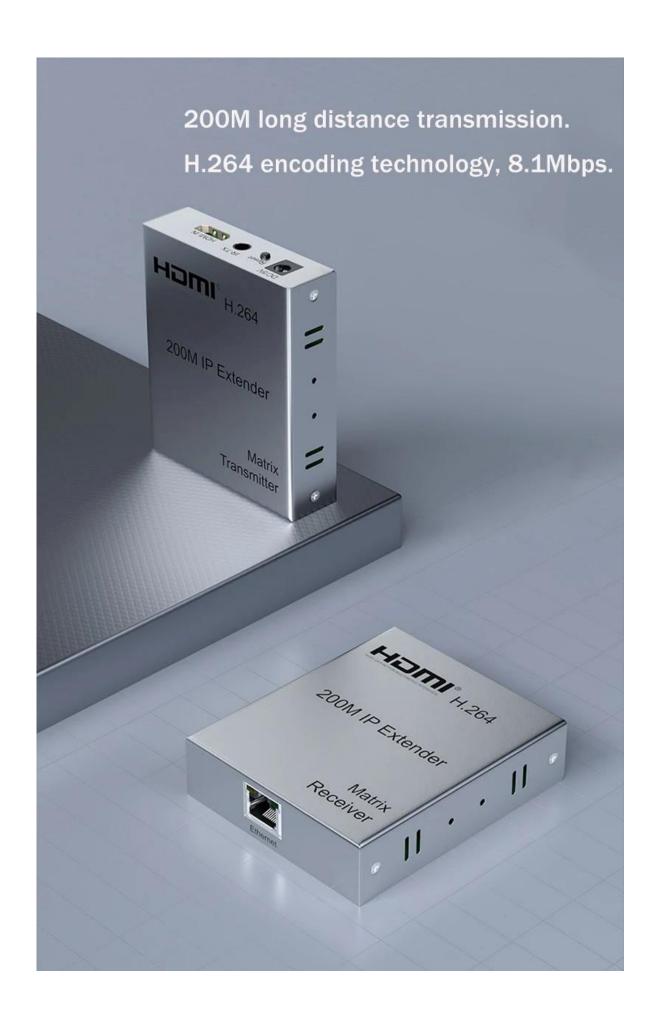

## **Product Features:**

[ H.264 code transmission, transmission rate 8.1Mbps; ]

[Support point-to-point mode, point-to-multipoint mode and cascade connection mode;]

[802.3 Ethernet standard;]

[Support IR remote control;]