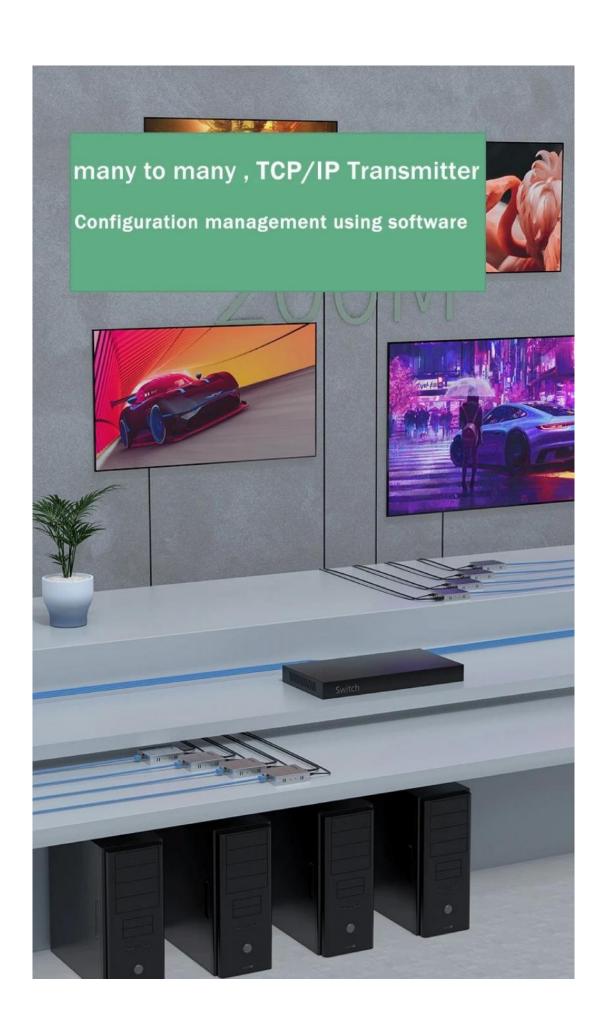

|

## **Product Introduction:**

This 200M HDMI IP Extender is based on TCP/IP standard. It transmits your HD display with the high resolution up to 200 meters (over cat6 cable) away from your DVD or computer source by using one CAT5e/6 cable. At the same time, it's convenient to transmit HDMI audio and video source by point-to-point mode, point-to-multipoint mode and cascade connection mode.

## **Product Features:**

[ H.264 code transmission, transmission rate 8.1Mbps; ]

[Support point-to-point mode, point-to-multipoint mode and cascade connection mode;]

[802.3 Ethernet standard;]

[Support IR remote control;]

[The transmitter support HDMI loop-out function;]

[The design of pure hardware, plug and play, no need for additional software]









## **Many to Many Application**