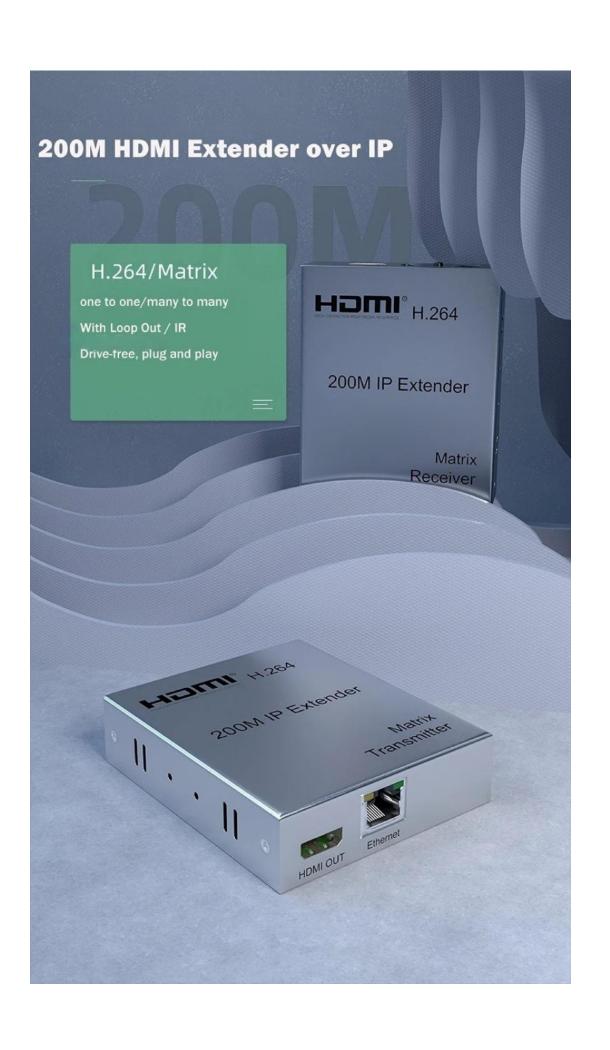

## **Product Introduction:**

This 200M HDMI IP Extender is based on TCP/IP standard. It transmits your HD display with the high resolution up to 200 meters (over cat6 cable) away from your DVD or computer source by using one CAT5e/6 cable. At the same time, it's convenient to transmit HDMI audio and video source by point-to-point mode, point-to-multipoint mode and cascade connection mode.

## **Product Features:**

[ H.264 code transmission, transmission rate 8.1Mbps; ]

[Support point-to-point mode, point-to-multipoint mode and cascade connection mode;]

[802.3 Ethernet standard;]

[Support IR remote control;]

[The transmitter support HDMI loop-out function;]

[The design of pure hardware, plug and play, no need for additional software]